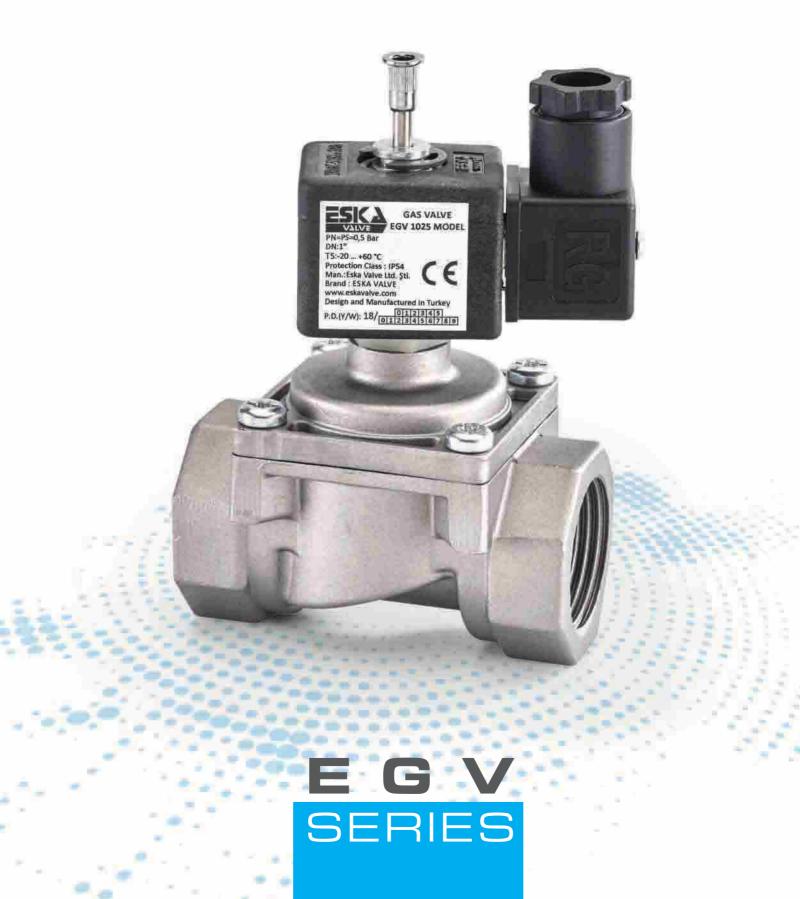

#### **INTRODUCTORY**

These are the manually adjusted gas valves used with the safety purposes in the gas lines to automatically stop the gas flow by the effect of the signals given by the third party equipments such as gas alarm detectors, ventilation equipments etc.

EGV 1015 - 1020 - 1025

EGV 1032 - 1040 - 1050

EGV 1065 - 1080 - 1100