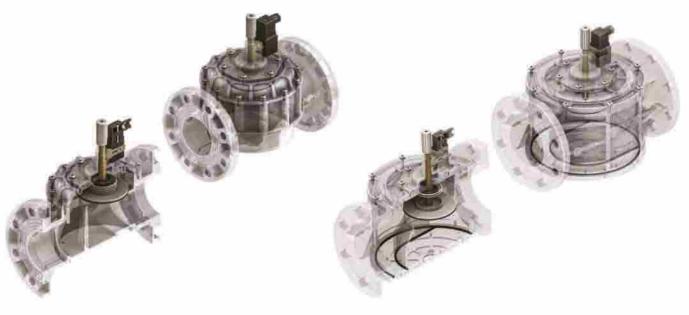

#### **INTRODUCTORY**

These are the manually adjusted gas valves used with the safety purposes in the gas lines to automatically stop the gas flow by the effect of the signals given by the third party equipments such as gas alarm detectors, ventilation equipments etc.

EGV 1015 - 1020 - 1025

EGV 1032 - 1040 - 1050

EGV 1065 - 1080 - 1100