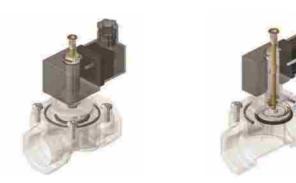

EGV 1015 - 1020 - 1025

EGV 1032 - 1040 - 1050

EGV 1065 - 1080 - 1100

## DIMENSIONS

| MODEL    | DN | Α    | В    | С   | D    | E  | F     |
|----------|----|------|------|-----|------|----|-------|
| EGV 1015 | 15 | 1/2" | 85,5 | 102 | 21,5 | 55 | AA 43 |
| EGV 1020 | 20 | 3/4" | 85,5 | 102 | 21,5 | 55 | AA 43 |
| EGV 1025 | 25 | 1"   | 85,5 | 102 | 21,5 | 55 | AA 43 |

| MODEL    | DN | Α      | В   | С   | D  | Е   | F     |
|----------|----|--------|-----|-----|----|-----|-------|
| EGV 1032 | 32 | 1 1/4" | 144 | 125 | 30 | 133 | AA 60 |
| EGV 1040 | 40 | 1 1/2" | 144 | 125 | 30 | 133 | AA 60 |
| EGV 1050 | 50 | 2"     | 144 | 127 | 35 | 133 | AA 70 |