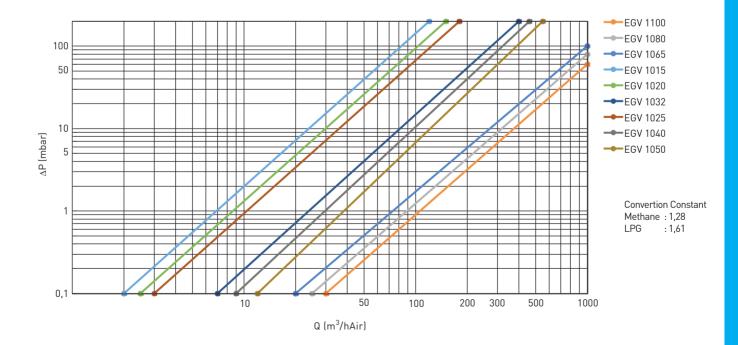

| : Normally Open                                                                     |  |  |  |
| Connection or<br>Port Size | : 1/2", 3/4, 1", 11/4", 11/2", 2"<br>Threaded (Female), DN65, DN80<br>DN100 Flanged |  |  |  |
| Maximum Working Pressure   | : 0,5 bar                                                                           |  |  |  |
|                            |                                                                                     |  |  |  |

• Working Voltage Range : 12V, 220V AC or DC (On request other voltages)

- Ambient Temperature Range : -20°C up to 60°C
- Protection Class : IP54
- Voltage Tolerance : ± %10
- Response Time : Less than 1 second
- Reset
  - : Manually
- Material Standard : Aluminum-EN 1706 / Rubber-EN 549

#### PRESSURE DROP GRAPH







## DIMENSIONS



| MODEL    | DN | Α    | В    | С   | D    | E  | F     |
|----------|----|------|------|-----|------|----|-------|
| EGV 1015 | 15 | 1/2" | 85,5 | 102 | 21,5 | 55 | AA 43 |
| EGV 1020 | 20 | 3/4" | 85,5 | 102 | 21,5 | 55 | AA 43 |
| EGV 1025 | 25 | 1"   | 85,5 | 102 | 21,5 | 55 | AA 43 |



| MODEL    | DN | Α      | В   | С   | D  | Е   | F     |
|----------|----|--------|-----|-----|----|-----|-------|
| EGV 1032 | 32 | 1 1/4" | 144 | 125 | 30 | 133 | AA 60 |
| EGV 1040 | 40 | 1 1/2" | 144 | 125 | 30 | 133 | AA 60 |
| EGV 1050 | 50 | 2"     | 144 | 127 | 35 | 133 | AA 70 |





## DIMENSIONS



| MODEL    | DN  | А   | В   | С   | D   | Е   | К   | Number of holes |
|----------|-----|-----|-----|-----|-----|-----|-----|-----------------|
| EGV 1065 | 65  | 70  | 2