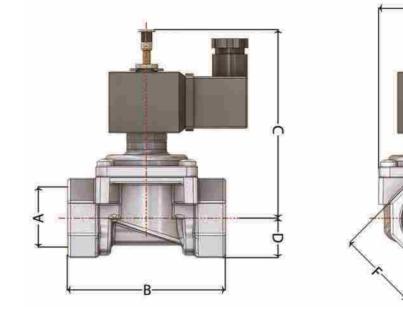

## DIMENSIONS

| MODEL    | DN | Α    | В    | С   | D    | E  | F     |
|----------|----|------|------|-----|------|----|-------|
| EGV 1015 | 15 | 1/2" | 85,5 | 102 | 21,5 | 55 | AA 43 |
| EGV 1020 | 20 | 3/4" | 85,5 | 102 | 21,5 | 55 | AA 43 |
| EGV 1025 | 25 | 1"   | 85,5 | 102 | 21,5 | 55 | AA 43 |

| MODEL    | DN | Α      | В   | С   | D  | Е   | F     |
|----------|----|--------|-----|-----|----|-----|-------|
| EGV 1032 | 32 | 1 1/4" | 144 | 125 | 30 | 133 | AA 60 |
| EGV 1040 | 40 | 1 1/2" | 144 | 125 | 30 | 133 | AA 60 |
| EGV 1050 | 50 | 2"     | 144 | 127 | 35 | 133 | AA 70 |