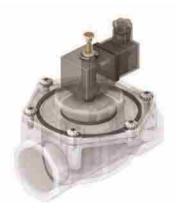

EGV 1015 - 1020 - 1025

EGV 1032 - 1040 - 1050

EGV 1065 - 1080 - 1100

## DIMENSIONS

| MODEL    | DN  | А   | В   | С   | D   | Е   | К   | Number of holes |
|----------|-----|-----|-----|-----|-----|-----|-----|-----------------|
| EGV 1065 | 65  | 70  | 290 | 312 | 195 | 216 | 145 | 4               |
| EGV 1080 | 80  | 85  | 310 | 320 | 203 | 216 | 160 | 8               |
| EGV 1100 | 100 | 100 | 326 | 320 | 220 | 254 | 180 | 8               |