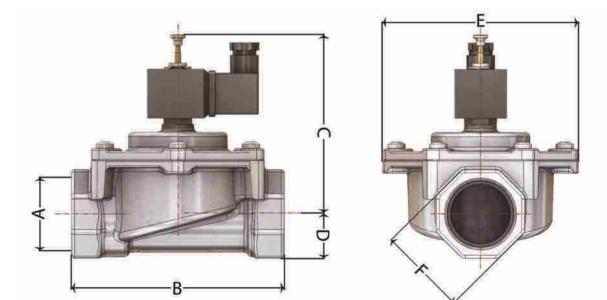

## DIMENSIONS

| MODEL    | DN  | А   | В   | С   | D   | Е   | К   | Number of holes |
|----------|-----|-----|-----|-----|-----|-----|-----|-----------------|
| EGV 1065 | 65  | 70  | 290 | 312 | 195 | 216 | 145 | 4               |
| EGV 1080 | 80  | 85  | 310 | 320 | 203 | 216 | 160 | 8               |
| EGV 1100 | 100 | 100 | 326 | 320 | 220 | 254 | 180 | 8               |