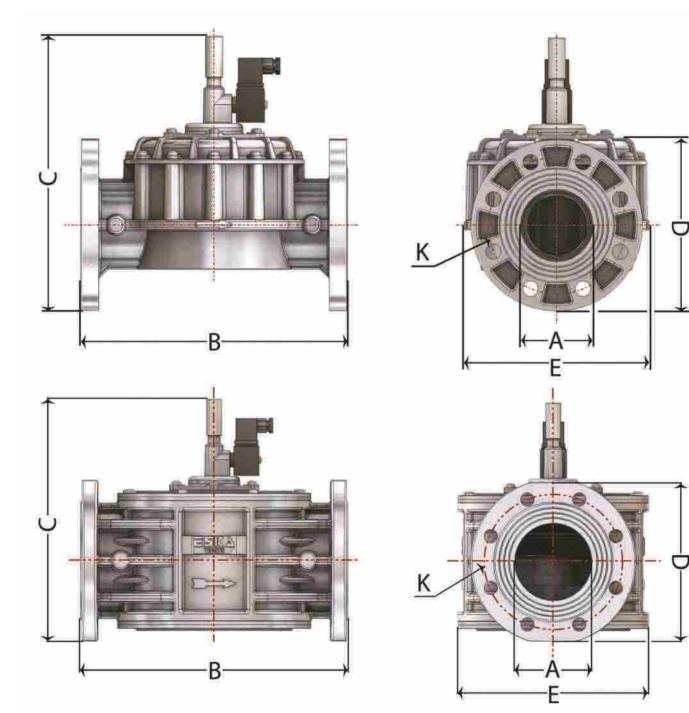

## DIMENSIONS

| MODEL    | DN | Α    | В    | С   | D    | E  | F     |
|----------|----|------|------|-----|------|----|-------|
| EGV 1015 | 15 | 1/2" | 85,5 | 102 | 21,5 | 55 | AA 43 |
| EGV 1020 | 20 | 3/4" | 85,5 | 102 | 21,5 | 55 | AA 43 |
| EGV 1025 | 25 | 1"   | 85,5 | 102 | 21,5 | 55 | AA 43 |

| MODEL    | DN | Α      | В   | С   | D  | Е   | F     |
|----------|----|--------|-----|-----|----|-----|-------|
| EGV 1032 | 32 | 1 1/4" | 144 | 125 | 30 | 133 | AA 60 |
| EGV 1040 | 40 | 1 1/2" | 144 | 125 | 30 | 133 | AA 60 |
| EGV 1050 | 50 | 2"     | 144 | 127 | 35 | 133 | AA 70 |

## DIMENSIONS

| MODEL    | DN  | А   | В   | С   | D   | Е   | К   | Number of holes |
|----------|-----|-----|-----|-----|-----|-----|-----|-----------------|
| EGV 1065 | 65  | 70  | 290 | 312 | 195 | 216 | 145 | 4               |
| EGV 1080 | 80  | 85  | 310 | 320 | 203 | 216 | 160 | 8               |
| EGV 1100 | 100 | 100 | 326 | 320 | 220 | 254 | 180 | 8               |