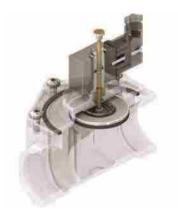

EGV 1015 - 1020 - 1025

EGV 1032 - 1040 - 1050

EGV 1065 - 1080 - 1100

## DIMENSIONS

| MODEL    | DN  | А   | В   | С   | D   | Е   | К   | Number of holes |
|----------|-----|-----|-----|-----|-----|-----|-----|-----------------|
| EGV 1065 | 65  | 70  | 290 | 312 | 195 | 216 | 145 | 4               |
| EGV 1080 | 80  | 85  | 310 | 320 | 203 | 216 | 160 | 8               |
| EGV 1100 | 100 | 100 | 326 | 320 | 220 | 254 | 180 | 8               |